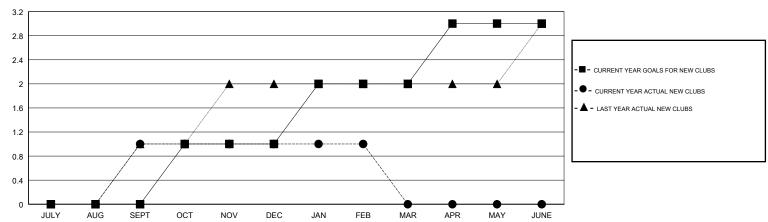

## GOALS AND ACTUAL NEW CLUBS CUMULATIVE

0

0

## **CARLTON LLOYD LOCATION FLORIDA GMT CA** Clubs Members RESULTS FOR 2018-2019 RESULTS FOR 2018-2019 NEW CLUB GOAL NEW CLUBS DROPPED CLUBS MEMBER GROWTH NET MEMBER GROWTH DROPPED QUARTER QUARTER GOAL ACTUAL MEMBERS ACTUAL (including transfers) 0 0 71 22 JULY/AUG/SEPT JULY/AUG/SEPT 30 82 76 OCT/NOV/DEC OCT/NOV/DEC 0 0 50 31 45 JAN/FEB/MAR JAN/FEB/MAR