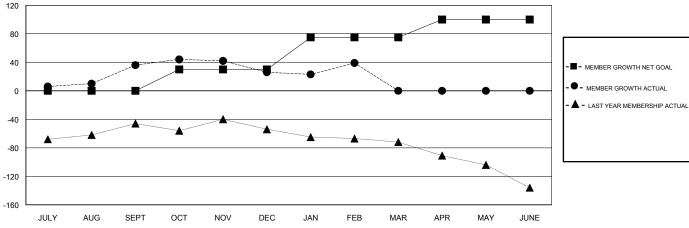

## GOALS AND ACTUAL MEMBERS CUMULATIVE

| DROPPED CLUBS: 2           |                 | 35 CLUBS OF 51 ADDED 1 OR MORE<br>NEW MEMBERS | GENDER DISTRIBUTION           MALE         697 (51.98%)           FEMALE         644 (48.02%) |     |
|----------------------------|-----------------|-----------------------------------------------|-----------------------------------------------------------------------------------------------|-----|
| DROPPED MEMBERS            |                 |                                               | Women Percentage Fiscal Year Goal: 46%                                                        |     |
| DECEASED                   | 11              | CLICK HERE FOR CUMULATIVE MEMBERSHIP DATA     | TOTAL FAMILY UNIT MEMBERS                                                                     | 362 |
| CLUB CANCELLED OTHER TOTAL | 7<br>111<br>129 |                                               | FAMILY MEMBERS PAYING HALF DUES                                                               | 184 |

## **CARLTON LLOYD LOCATION FLORIDA GMT CA** Clubs Members RESULTS FOR 2018-2019 RESULTS FOR 2018-2019 NEW CLUB GOAL NEW CLUBS DROPPED CLUBS MEMBER GROWTH NET MEMBER GROWTH DROPPED QUARTER QUARTER GOAL ACTUAL MEMBERS ACTUAL (including transfers) 0 0 71 22 JULY/AUG/SEPT JULY/AUG/SEPT 30 82 76 OCT/NOV/DEC OCT/NOV/DEC 0 0 50 31 45 JAN/FEB/MAR JAN/FEB/MAR